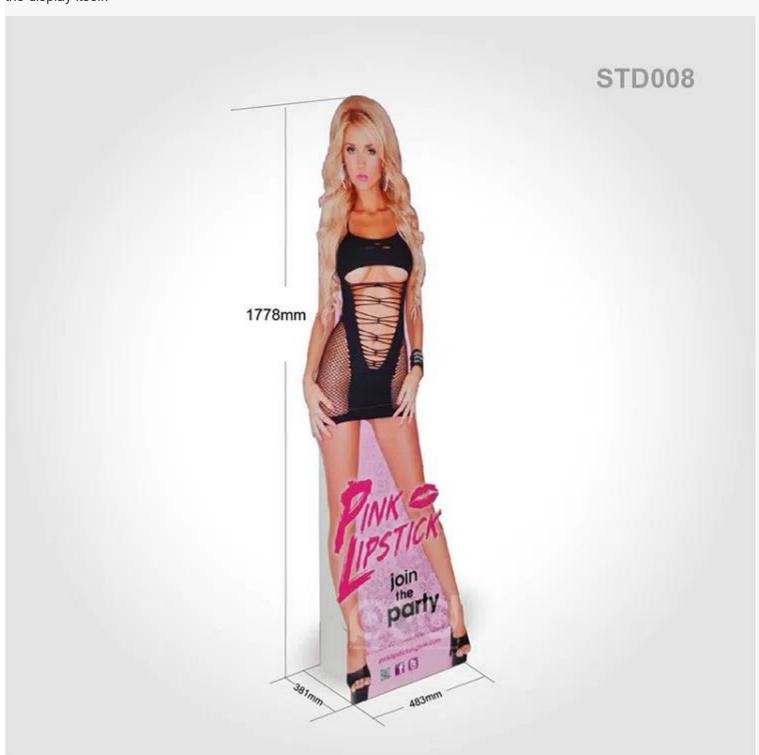

#### Details of cardboard cutouts of people are:

| Item No.             | DDU-1255                                |
|----------------------|-----------------------------------------|
| Dimensions           | 483*381*1778mm(can be customized)       |
| Material             | 350G artpaper + B flute                 |
| Printing             | 4C CMYK offset printing                 |
| Surface treatment    | High glossy finish                      |
| Accessories          | No.                                     |
| Package              | Flat pack, 1 display per shipper carton |
| Sample charge        | No                                      |
| Sample time          | 1-2 working days                        |
| Production lead time | 10-12 days                              |