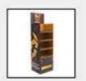

#### **Cardboard Cutouts of People**

WOW is able to make cardboard cutouts of people that works hard to sell your products, which is a great advertising tool to express your ideas to your consumers, especially when we print some famous people, it will look like the real people comes, vivid and attractive.

Also, the life-size cardboard cutouts can be flat packed, save shipping charge and volume.

POP displays are great for product launches because they are easy to transport as well as an opportunity to get feedback on the display itself.

www.wowhuojia.com

Email: info@wowpopdisplay.com

- 4. Cost-saving, recyclable, practical
- 2. Unique, easy to catch customer's eyes, create great sales volume
- 3. Light weight, easy to assembled
- 4. High bearing degree, High capacity
- 5. Usage: cardboard display put in supermarket, exhibition, trade show etc.

#### Details of cardboard cutouts of people are:

| Item No.             | DDU-1255                                |
|----------------------|-----------------------------------------|
| Dimensions           | 483*381*1778mm(can be customized)       |
| Material             | 350G artpaper + B flute                 |
| Printing             | 4C CMYK offset printing                 |
| Surface treatment    | High glossy finish                      |
| Accessories          | No.                                     |
| Package              | Flat pack, 1 display per shipper carton |
| Sample charge        | No                                      |
| Sample time          | 1-2 working days                        |
| Production lead time | 10-12 days                              |