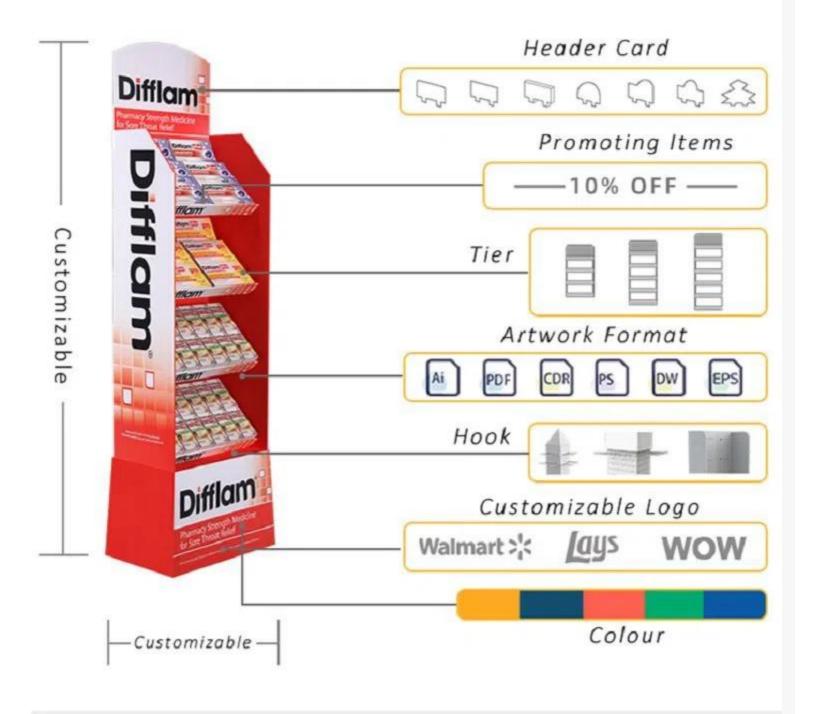

### **Product Information:**

| Item No.                | PDQ-1237                                                                   |
|-------------------------|----------------------------------------------------------------------------|
| Dimensions              | 280*280*350mm(can be customized)                                           |
| Material                | 300G artpaper + E flute                                                    |
| Printing                | 4C CMYK offset printing                                                    |
| Surface treatment       | High glossy finish                                                         |
| Accessories             | No                                                                         |
| Package                 | Flat pack,10 display per shipper carton                                    |
| Sample charge           | No                                                                         |
| Sample time             | 1-2 working days                                                           |
| Production lead<br>time | 10-12 days                                                                 |
| Port of Loading         | Exporting port is Shenzhen                                                 |
| Usage                   | Exhibitions, Supermarkets, Chain stores, Shops, Advertising and Promotions |