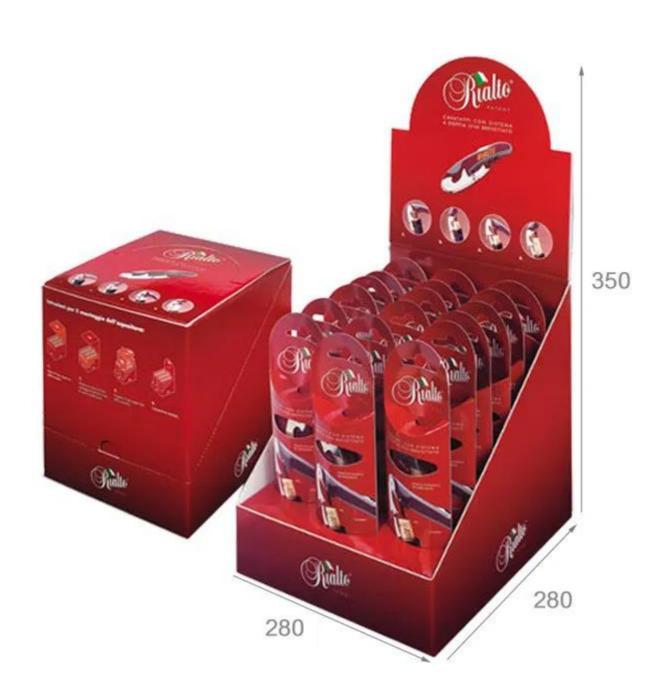

### Hot Sale Counter Display

This hot sale counter display can not only be used as a desk top display but also a shipper box with products, it is very popular in FMCG field cause it will save much cost of shipper boxes.

### Hot Sale Counter Display

### **Product Information:**

| Item No.                | PDQ-1237                                                                   |
|-------------------------|----------------------------------------------------------------------------|
| Dimensions              | 280*280*350mm(can be customized)                                           |
| Material                | 300G artpaper + E flute                                                    |
| Printing                | 4C CMYK offset printing                                                    |
| Surface treatment       | High glossy finish                                                         |
| Accessories             | No                                                                         |
| Package                 | Flat pack,10 display per shipper carton                                    |
| Sample charge           | No                                                                         |
| Sample time             | 1-2 working days                                                           |
| Production lead<br>time | 10-12 days                                                                 |
| Port of Loading         | Exporting port is Shenzhen                                                 |
| Usage                   | Exhibitions, Supermarkets, Chain stores, Shops, Advertising and Promotions |